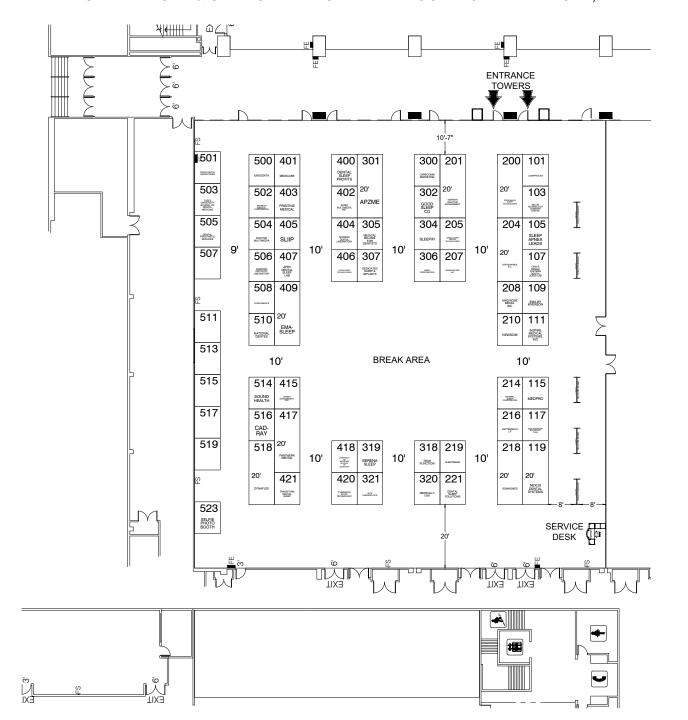

#### BOOTH COUNT

Inventory as of 04/03/2029

92% Rente

| Dimension | Size     | Qty | SqFt  | Rented | Available |
|-----------|----------|-----|-------|--------|-----------|
| 8'x10'    | 80       | 56  | 4,480 | 50     |           |
| 8'x20'    | 160      | 9   | 1,440 | 9      | (         |
|           | <b>-</b> | 0.5 | E 000 |        |           |

#### BLDG. LEGEND:

| FIRE EQUIPMENT LEGEND                      |                                                                                                                                                                                                            |  |  |
|--------------------------------------------|------------------------------------------------------------------------------------------------------------------------------------------------------------------------------------------------------------|--|--|
| FHC                                        | FIRE HOSE CABINET                                                                                                                                                                                          |  |  |
| FV                                         | FIRE VALVE                                                                                                                                                                                                 |  |  |
|                                            | FIRE EXTINGUISHER                                                                                                                                                                                          |  |  |
|                                            | FIRE STROBE - 6'-7" high in                                                                                                                                                                                |  |  |
| FS                                         | Ballroom Only. FS in Pavilion                                                                                                                                                                              |  |  |
|                                            | and Center are Ceiling Mounted.                                                                                                                                                                            |  |  |
| ALL FIRE<br>IT IS THE<br>ACCESS<br>FIRE EX | AINTAIN AT LEAST 36" OF ACCESS AROUND<br>EQUIPMENT. E RESPONSIBILITY OF THE EXHIBITOR TO PROVIDE<br>TO FIRE EQUIPMENT WITHIN THEIR BOOTH.<br>TINGUISHERS MAY BE BLOCKED ONLY WHEN A<br>ARY FE IS PROVIDED. |  |  |
| 7/////                                     |                                                                                                                                                                                                            |  |  |