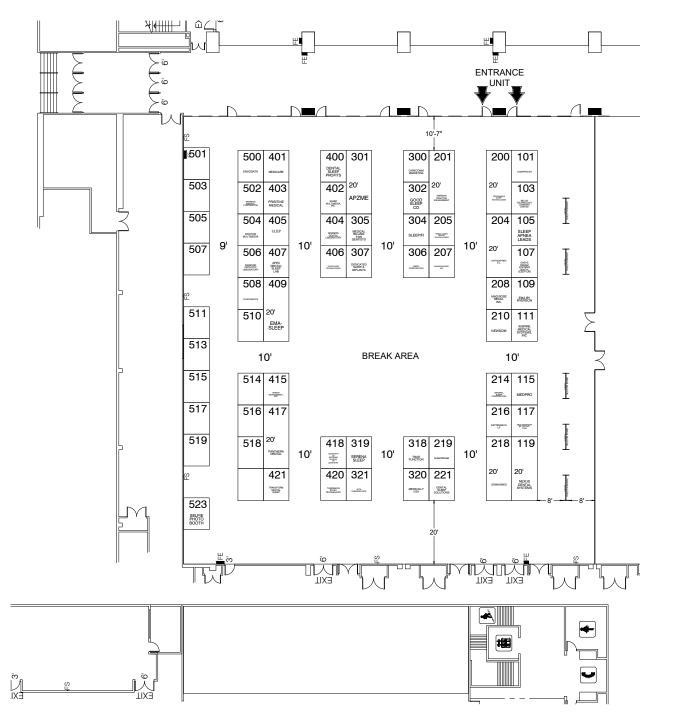

## **2025 AADSM ANNUAL MEETING**

05/16/25 - 05/17/25

WESTGATE RESORT & CASINO - WESTGATE BALLROOM A & B - LAS VEGAS, NV

| <b>REVISION</b><br>Date: 3/6/2025<br>By: BRENDON WILLIAMS                                                                                                                                                                                                                                                                                                     |             |
|---------------------------------------------------------------------------------------------------------------------------------------------------------------------------------------------------------------------------------------------------------------------------------------------------------------------------------------------------------------|-------------|
| BOOTH COUNT                                                                                                                                                                                                                                                                                                                                                   | _           |
| Inventory as of 03/18/2025<br>80% Rented<br>20% Available                                                                                                                                                                                                                                                                                                     |             |
| Dimension Size Qty SqFt Rentec   8×10' 80 58 4,640 44   8×20' 160 8 1,280 8   Totals: 66 5,920 51                                                                                                                                                                                                                                                             | 15          |
| BLDG. LEGEND:                                                                                                                                                                                                                                                                                                                                                 |             |
| FIRE EQUIPMENT LEGEND   FHC FIRE HOSE CABINET   FV FIRE VALVE   FE FIRE STROBE - 6-7' high in   FIRE BAILTOWNOUSHER FIRE STROBE - 6-7' high in   FS Ballroom Only. FS in Pavilion<br>and Center are Calling Mounted<br>ALFRE EXCLUSION   Int the RESONNERLY OF the Exercision for Mound<br>ALFRE EXCLUSIONER MY E BOOKED MLY WHEAT<br>THEODAMY FE B PROVIDED. |             |
| DRAWING INFO<br>Passport Line Item Number:<br>#13279773<br>Facility:<br>WESTCATE DESORT & CASINO                                                                                                                                                                                                                                                              | _           |
| WESTGATE RESORT & CASINO<br>Facility Location:<br>WESTGATE BALLROOM A & B<br>City & State:<br>LAS VEGAS, NV<br>Scale: CUSTOM<br>Project #:<br>Acct. Sales:BILL BENNETT<br>Acct. Mgmt:<br>Started: 3/6/2025<br>Started By: BRNDON WILLIAMS<br>Prod. Branch: LAS VEGAS                                                                                          |             |
| FREEMAAN<br>Disclaimer - Every effort has been marensure the accuracy of all information<br>contained on this floor plan. However, in<br>warranties, either expressed of implied<br>made with respect to this floor plan. If the                                                                                                                              | no<br>, are |